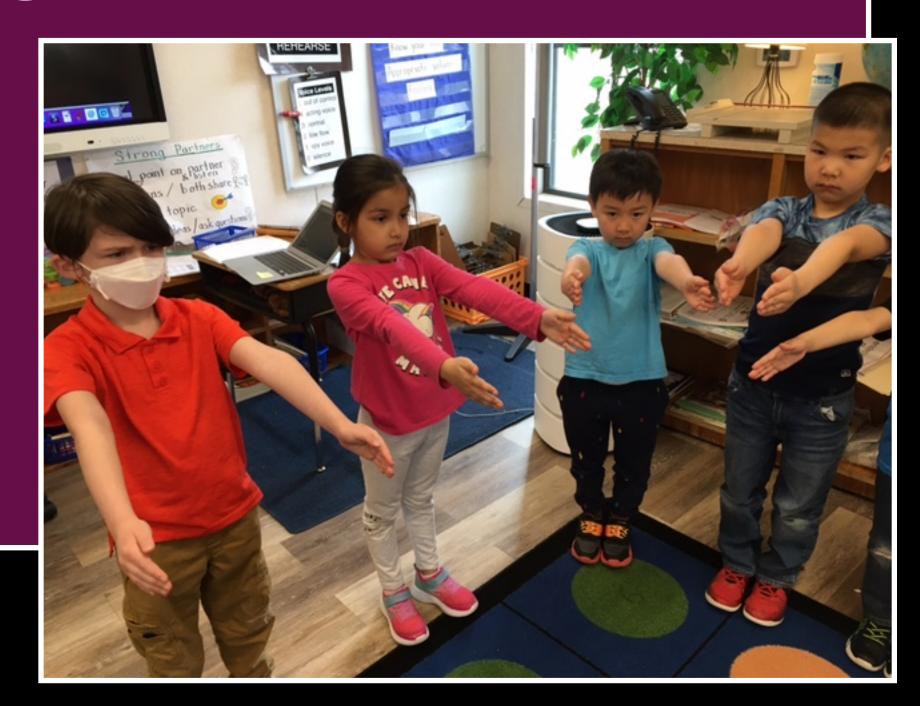

#### Actor's Toolbox

- Body
- Voice
- Imagination
- Concentration
- Cooperation

### Concentration Challenges

- Various levels of challenges

- Helps students learn to ignore distractions