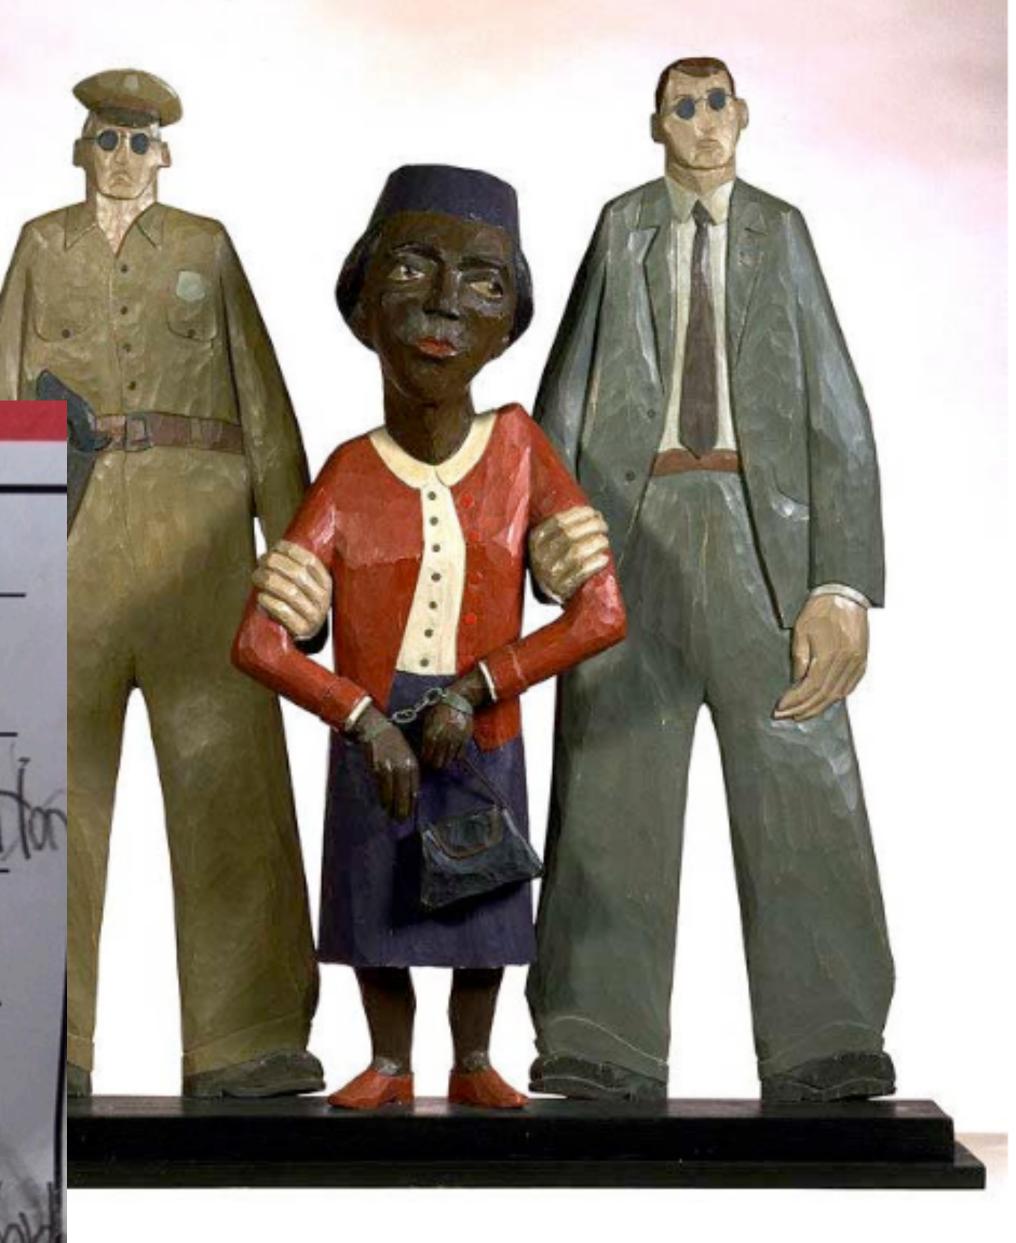

#### Visual Art

Rosa Parks by Marshall D. Rumbaugh Painted limewood, 1983 National Portrait Gallery, Smithsonian Institution