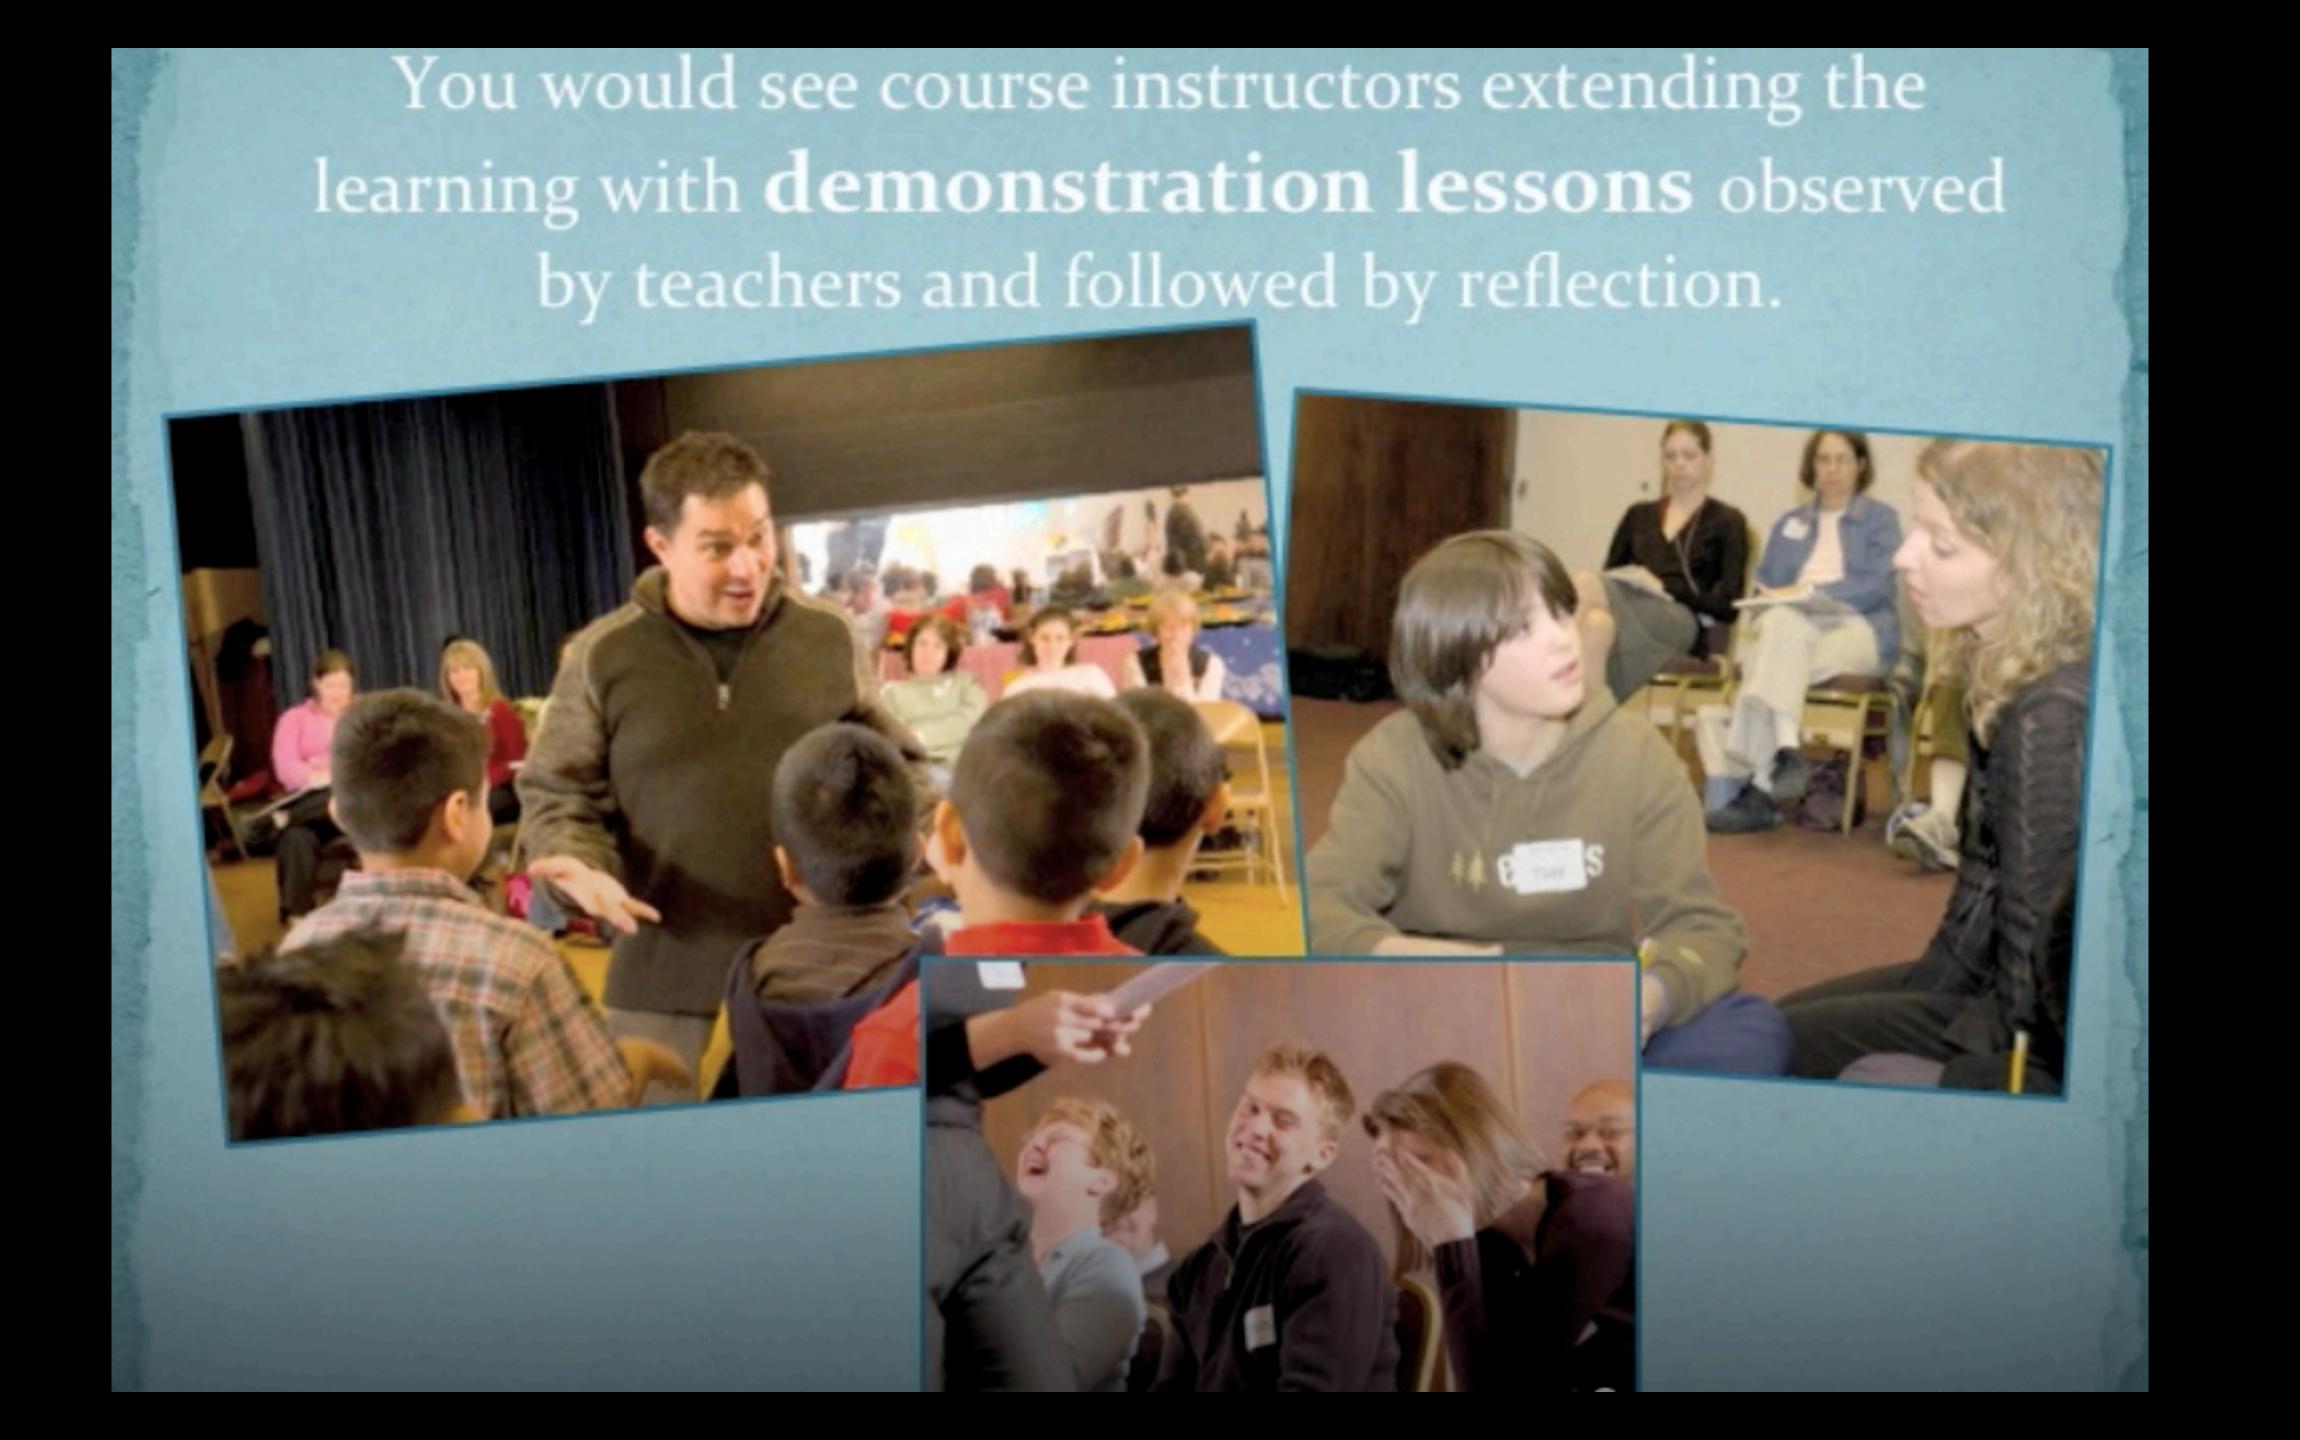

# Students **create** songs, dance sequences, dramatizations, etc. to communicate their learning.

Kennedy Center teaching artists **coach** teachers to help them lead arts integration techniques on their own.