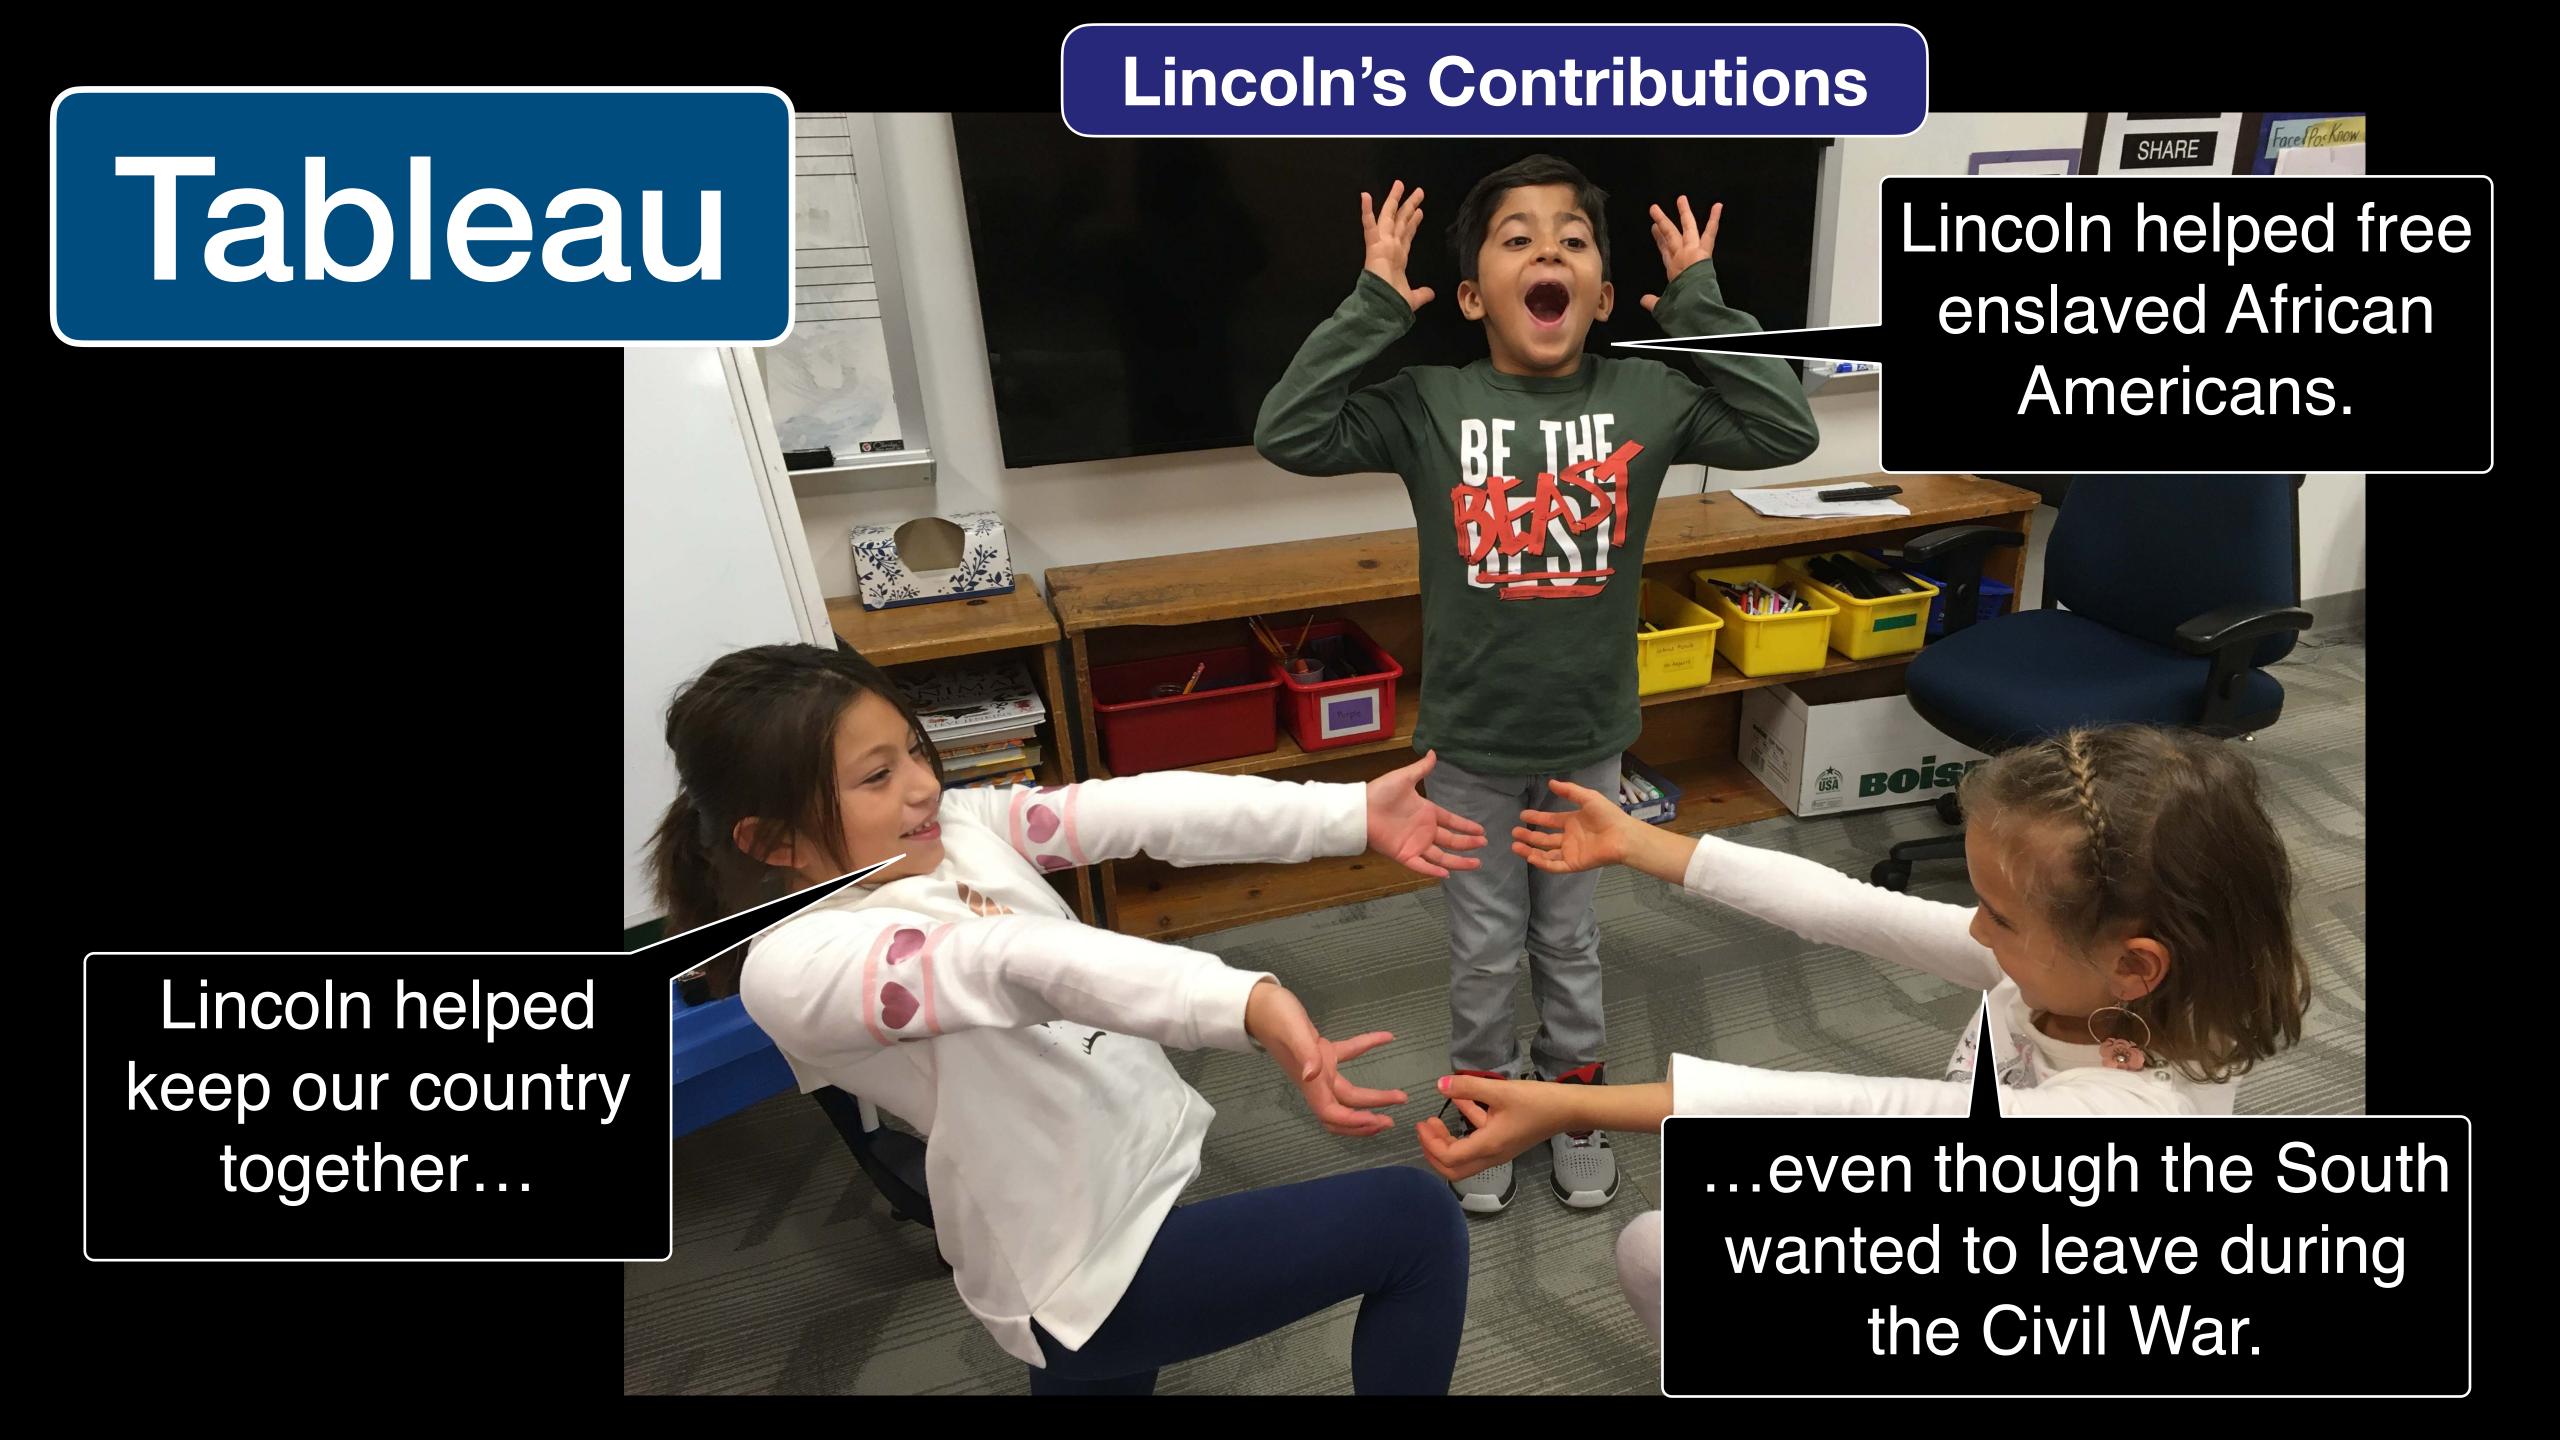

# Students **create** songs, dance sequences, dramatizations, etc. to communicate their learning.

Kennedy Center teaching artists **coach** teachers to help them lead arts integration techniques on their own.