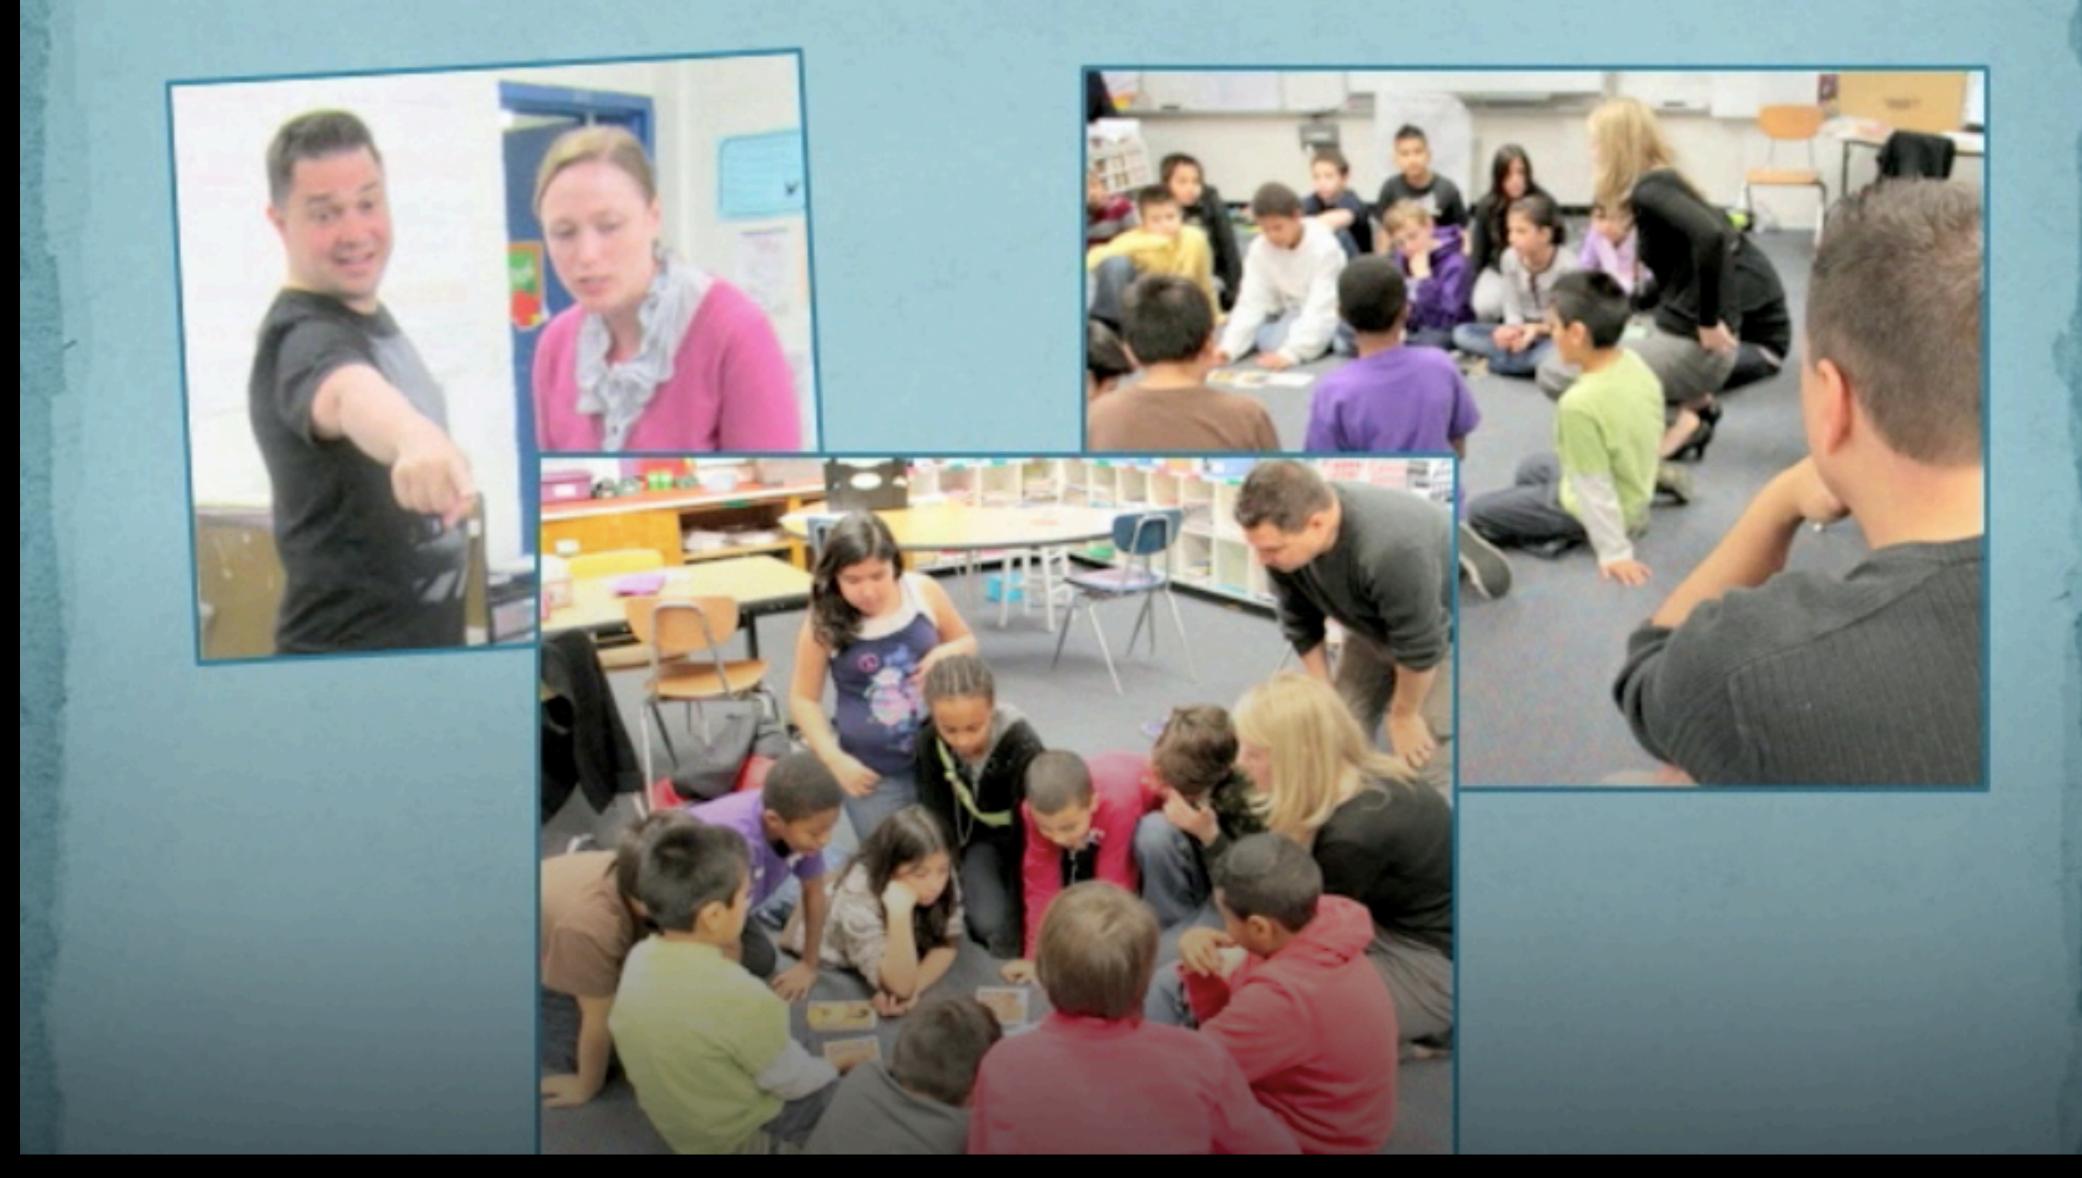

# In a CETA school, all **students** are actively engaged in learning together through the arts.

You would see students constructing and demonstrating their understandings in both an art form and another subject area.

# Students **create** songs, dance sequences, dramatizations, etc. to communicate their learning.

Kennedy Center teaching artists **coach** teachers to help them lead arts integration techniques on their own.

#### FOCUS THIS YEAR

 Work with teaching artist from the Kennedy Center

- Social emotional learning

- Drama