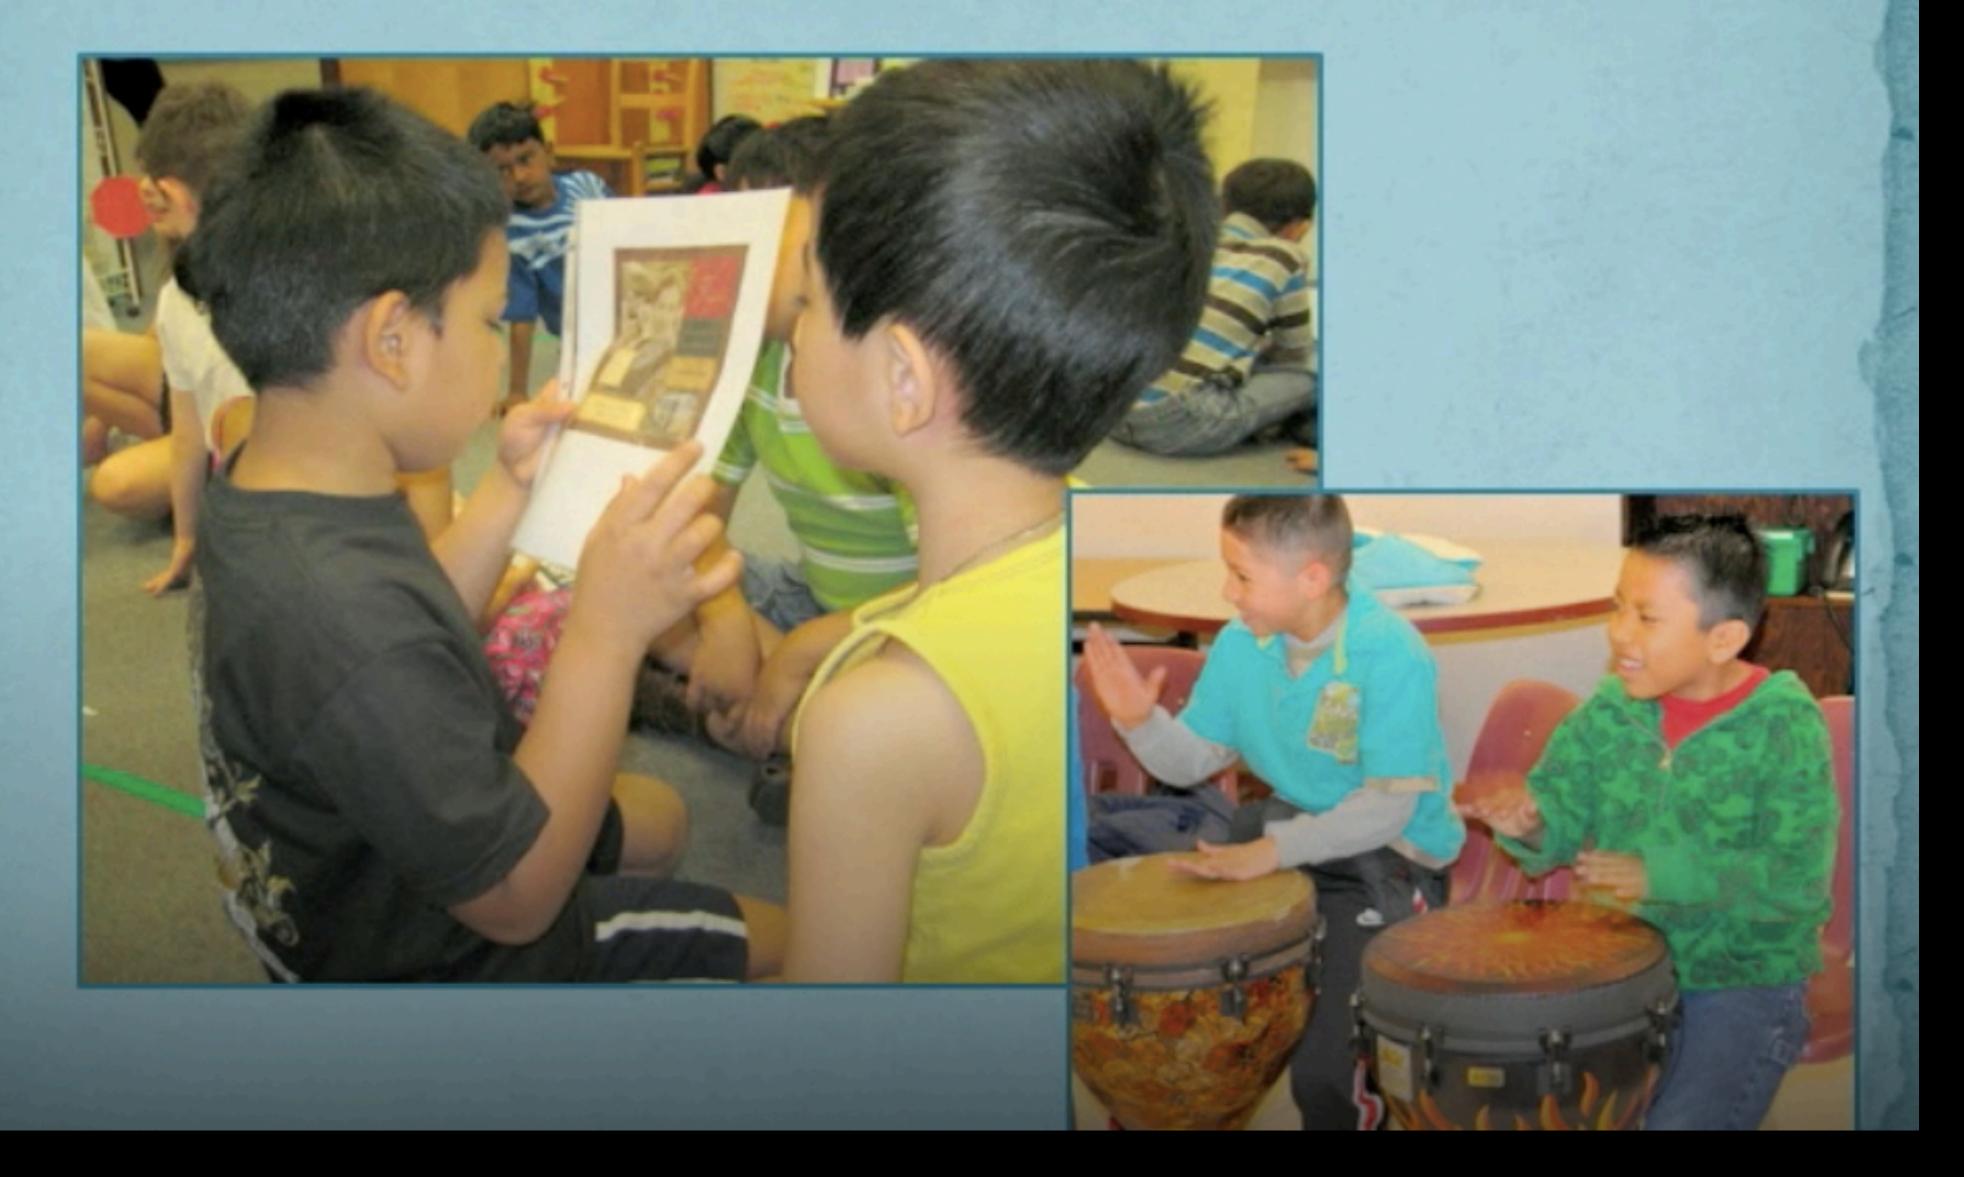

# In a CETA school, all **students** are actively engaged in learning together through the arts.

You would see students constructing and demonstrating their understandings in both an art form and another subject area.

# Students **create** songs, dance sequences, dramatizations, etc. to communicate their learning.

Kennedy Center teaching artists **coach** teachers to help them lead arts integration techniques on their own.