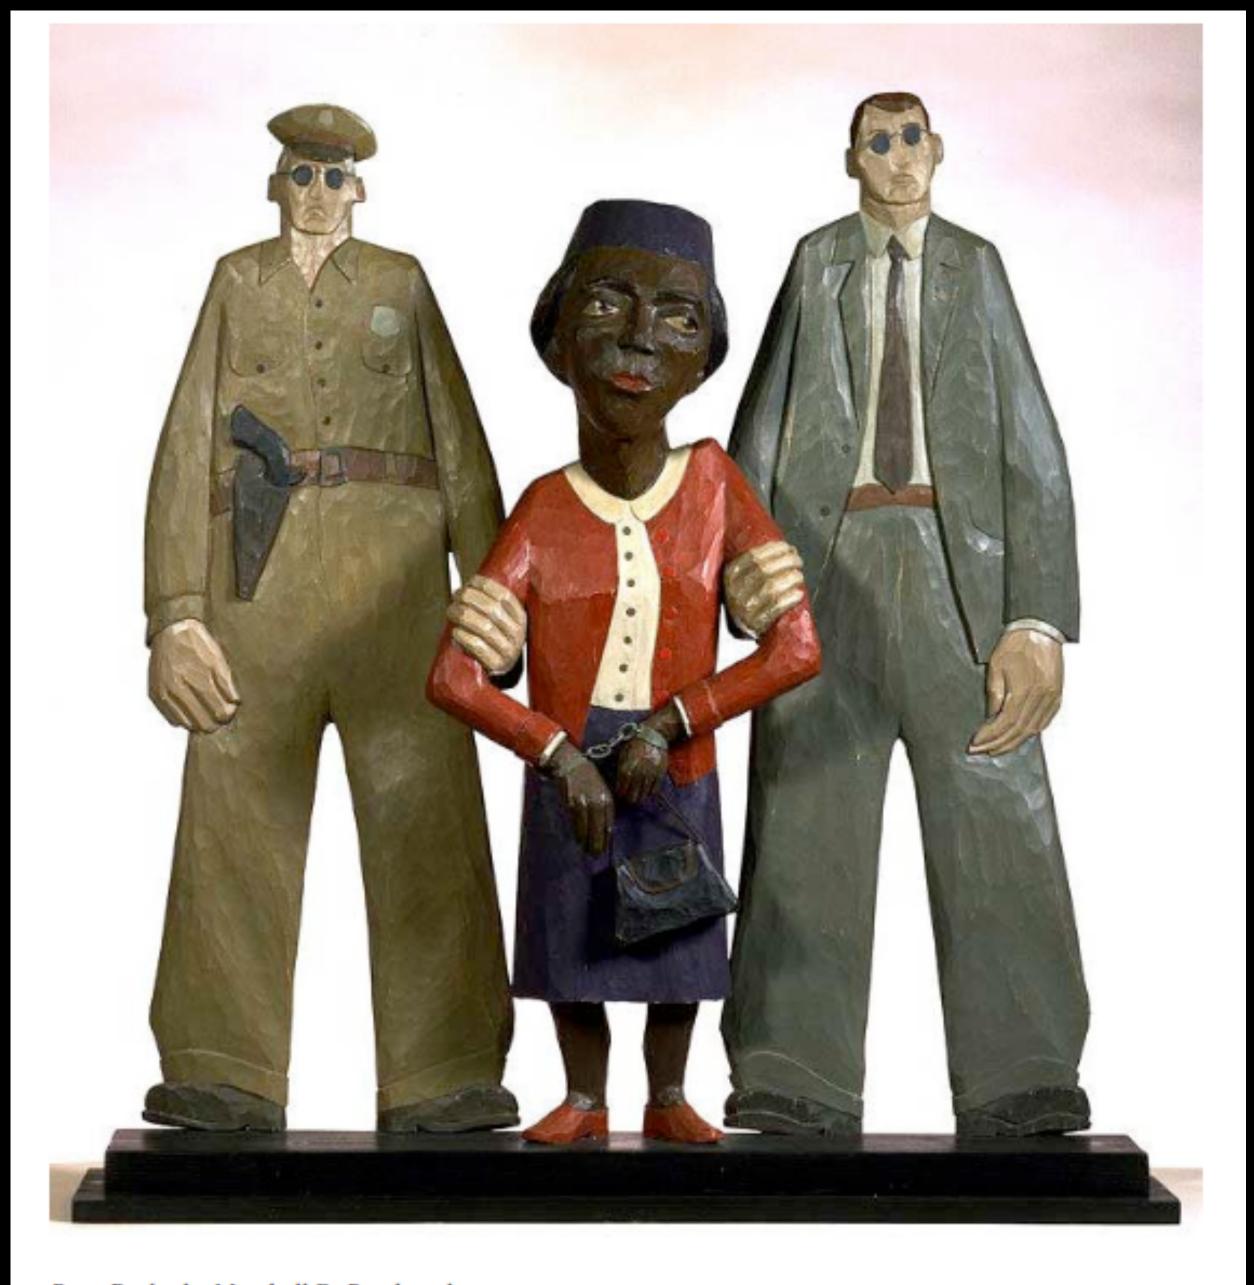

#### Visual Art

Rosa Parks by Marshall D. Rumbaugh Painted limewood, 1983 National Portrait Gallery, Smithsonian Institution