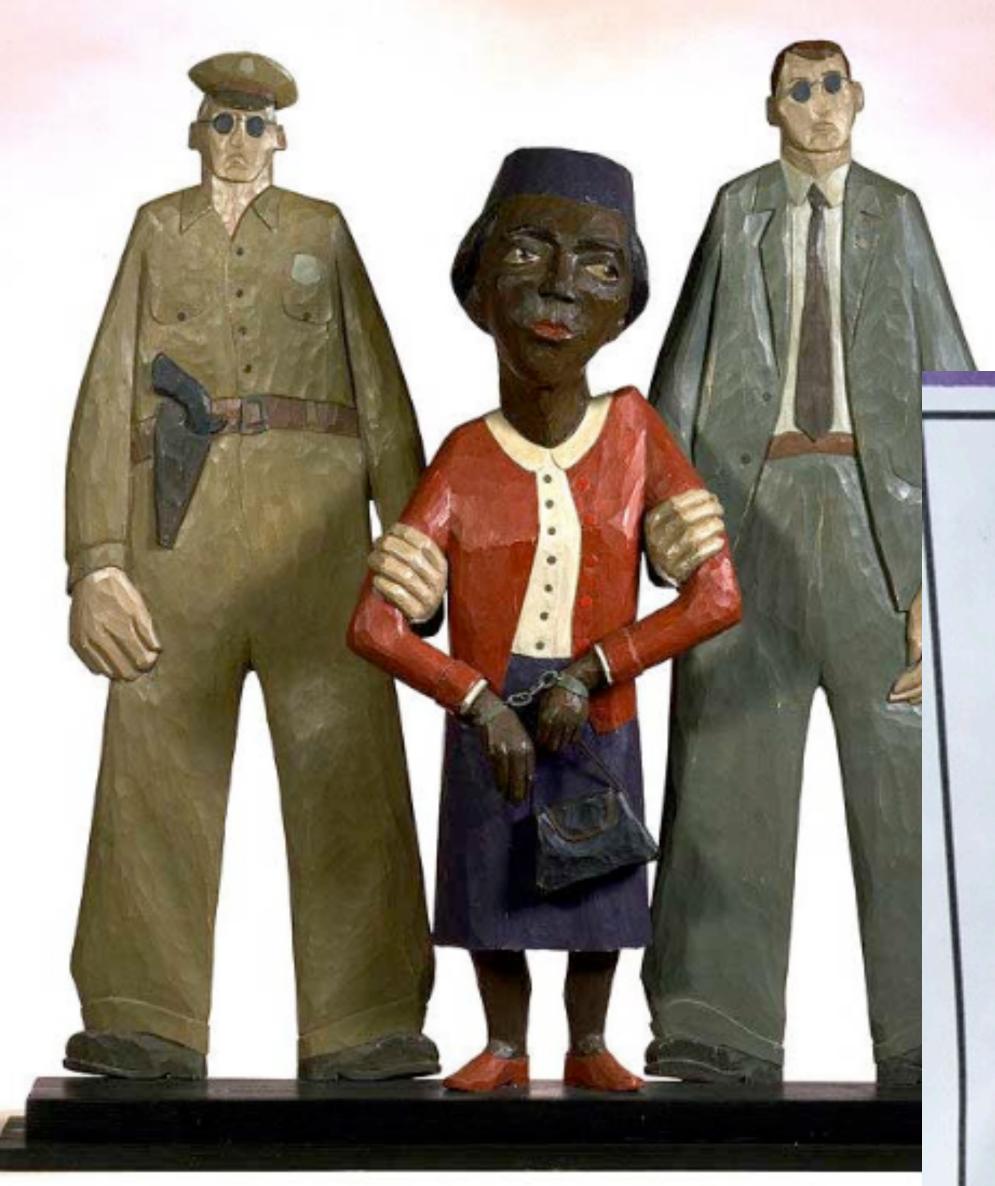

#### Visual Art

Rosa Parks by Marshall D. Rumbaugh Painted limewood, 1983 National Portrait Gallery, Smithsonian Institution

ihall D. Rumbaugh 983 illery, Smithsonian Institution